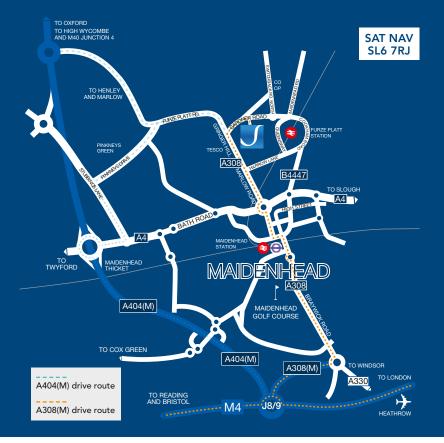

# **LOCATION**

Switchback Office Park is located just north of Maidenhead town centre. Furze Platt railway station is a short walk away, providing connections to Marlow, Maidenhead, Reading and London Paddington. Maidenhead station benefits from a high speed link to London Paddington with a fastest journey time of 20 minutes. The location's connections will be further improved by the arrival of The Elizabeth Line in 2019. Amenities within the vicinity include Tesco Express, Post Office, Palmieri's Café, Pinkneys Green and a variety of pubs.

#### BY ROAD

- Maidenhead Town Centre 1.5 miles
- A404(M) to Marlow and High Wycombe 2 miles
- M4 Junction 8/9 **3.5 miles**
- Heathrow Airport 18 miles
- Furze Platt railway station 0.6 miles

### BY BUS

• Regular service into town by bus, routes 5 or 6

### **BY TRAIN**

- Furze Platt to Maidenhead 4 minutes
- Maidenhead to London Paddington 20 minutes

- The Elizabeth Line arriving in 2019

>>> Suggested route from M4/M40

Important Notice. These particulars do not constitute an offer or contract and although they are believed to be correct their accuracy cannot be guaranteed and they are expressly excluded from any contract. M/Hollister HD2274 05/19