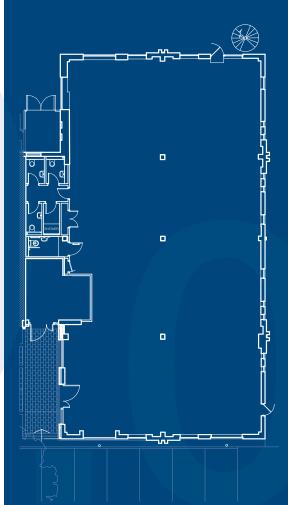

### **AVAILABILITY**

| Floor (NIA) | Sq ft | Sq m | Parking |
|-------------|-------|------|---------|
| Ground      | 4,144 | 385  | 15      |