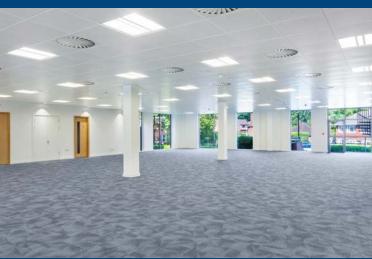

### **DESCRIPTION**

Switchback Office Park comprises six office buildings situated around an attractive landscaped courtyard with ample car parking.

Suite 5.0 has been fully refurbished to provide **4,144 sq ft** of high quality office accommodation for today's business occupier.

The specification includes:

- Energy efficient VRF air cooling and heating
- Fully accessed raised floors
- Immediate access to high speed fibre internet
- High quality finishes to WCs and shower
- 15 dedicated on site car parking spaces (1:278)
- Covered cycle racks